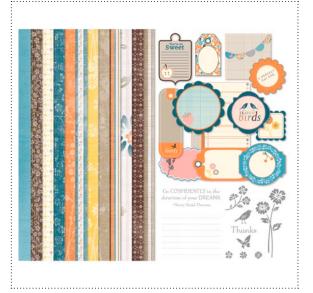

129928 AFTERNOON TEA II KIT

129925 WHAT GOES IN DESIGNER TEMPLATE

129933 HAPPY EVERY DAY STAMP BRUSH SET

## DIGITAL STUDIO<sup>™</sup> | Product Details

| $\checkmark$ | ltem # | Download Name                        | Contents                                                              | Coordinating Colors                                                                                            | US Price | CAN Price | Release Date | Designer Template             |
|--------------|--------|--------------------------------------|-----------------------------------------------------------------------|----------------------------------------------------------------------------------------------------------------|----------|-----------|--------------|-------------------------------|
|              | 129920 | FANTABULOUS YOU STAMP BRUSH SET      | 13-piece                                                              |                                                                                                                | \$7.95   | \$9.95    | 3/13/12      |                               |
|              | 129929 | CANDID FRAMES                        | 6-piece                                                               | Basic Black, Crumb Cake, Crushed Curry,<br>Going Gray, Very Vanilla                                            | \$2.95   | \$3.75    | 3/13/12      |                               |
|              | 129868 | MOM, YOU'RE THE BOMB STAMP BRUSH SET | 25-piece                                                              |                                                                                                                | \$7.95   | \$9.95    | 3/13/12      | 4-1/4" x 5-1/2" greeting card |
|              | 129928 | AFTERNOON TEA II KIT                 | 66-piece stamp<br>brush set, 12<br>DSP patterns, 12<br>embellishments | Blushing Bride, Crumb Cake, Daffodil<br>Delight, Early Espresso, Marina Mist, Not<br>Quite Navy, Peach Parfait | \$9.95   | \$12.50   | 3/13/12      |                               |
|              | 129925 | WHAT GOES IN DESIGNER TEMPLATE       | decor template,<br>19-piece stamp<br>brush set, 3 em-<br>bellishments | Crumb Cake, Early Espresso, Lucky Lime-<br>ade, Pumpkin Pie, Taken With Teal, Very<br>Vanilla                  | \$1.95   | \$2.50    | 3/13/12      | one-page 11" x 8-1/2"         |
|              | 129933 | HAPPY EVERY DAY STAMP BRUSH SET      | 8-piece                                                               |                                                                                                                | \$5.95   | \$7.95    | 3/13/12      |                               |