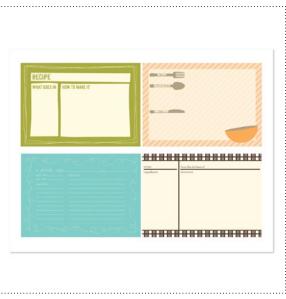

129928 AFTERNOON TEA II KIT

129925 WHAT GOES IN DESIGNER TEMPLATE

129933 HAPPY EVERY DAY STAMP BRUSH SET

## DIGITAL STUDIO<sup>™</sup> | Product Details

| $\checkmark$ | ltem # | Download Name                        | Contents                                                              | Coordinating Colors                                                                                            | US Price | CAN Price | Release Date | Designer Template             |
|--------------|--------|--------------------------------------|-----------------------------------------------------------------------|----------------------------------------------------------------------------------------------------------------|----------|-----------|--------------|-------------------------------|
|              | 129920 | FANTABULOUS YOU STAMP BRUSH SET      | 13-piece                                                              |                                                                                                                | \$7.95   | \$9.95    | 3/13/12      |                               |
|              | 129929 | CANDID FRAMES                        | 6-piece                                                               | Basic Black, Crumb Cake, Crushed Curry,<br>Going Gray, Very Vanilla                                            | \$2.95   | \$3.75    | 3/13/12      |                               |
|              | 129868 | MOM, YOU'RE THE BOMB STAMP BRUSH SET | 25-piece                                                              |                                                                                                                | \$7.95   | \$9.95    | 3/13/12      | 4-1/4" x 5-1/2" greeting card |
|              | 129928 | AFTERNOON TEA II KIT                 | 66-piece stamp<br>brush set, 12<br>DSP patterns, 12<br>embellishments | Blushing Bride, Crumb Cake, Daffodil<br>Delight, Early Espresso, Marina Mist, Not<br>Quite Navy, Peach Parfait | \$9.95   | \$12.50   | 3/13/12      |                               |
|              | 129925 | WHAT GOES IN DESIGNER TEMPLATE       | decor template,<br>19-piece stamp<br>brush set, 3 em-<br>bellishments | Crumb Cake, Early Espresso, Lucky Lime-<br>ade, Pumpkin Pie, Taken With Teal, Very<br>Vanilla                  | \$1.95   | \$2.50    | 3/13/12      | one-page 11" x 8-1/2"         |
|              | 129933 | HAPPY EVERY DAY STAMP BRUSH SET      | 8-piece                                                               |                                                                                                                | \$5.95   | \$7.95    | 3/13/12      |                               |