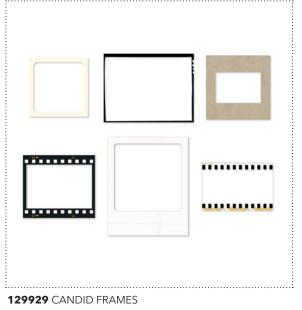

## DIGITAL STUDIO<sup>™</sup> | Product Details

| $\checkmark$ | ltem # | Download Name                        | Contents                                                              | Coordinating Colors                                                                                            | US Price | CAN Price | Release Date | Designer Template             |
|--------------|--------|--------------------------------------|-----------------------------------------------------------------------|----------------------------------------------------------------------------------------------------------------|----------|-----------|--------------|-------------------------------|
|              | 129920 | FANTABULOUS YOU STAMP BRUSH SET      | 13-piece                                                              |                                                                                                                | \$7.95   | \$9.95    | 3/13/12      |                               |
|              | 129929 | CANDID FRAMES                        | 6-piece                                                               | Basic Black, Crumb Cake, Crushed Curry,<br>Going Gray, Very Vanilla                                            | \$2.95   | \$3.75    | 3/13/12      |                               |
|              | 129868 | MOM, YOU'RE THE BOMB STAMP BRUSH SET | 25-piece                                                              |                                                                                                                | \$7.95   | \$9.95    | 3/13/12      | 4-1/4" x 5-1/2" greeting card |
|              | 129928 | AFTERNOON TEA II KIT                 | 66-piece stamp<br>brush set, 12<br>DSP patterns, 12<br>embellishments | Blushing Bride, Crumb Cake, Daffodil<br>Delight, Early Espresso, Marina Mist, Not<br>Quite Navy, Peach Parfait | \$9.95   | \$12.50   | 3/13/12      |                               |
|              | 129925 | WHAT GOES IN DESIGNER TEMPLATE       | decor template,<br>19-piece stamp<br>brush set, 3 em-<br>bellishments | Crumb Cake, Early Espresso, Lucky Lime-<br>ade, Pumpkin Pie, Taken With Teal, Very<br>Vanilla                  | \$1.95   | \$2.50    | 3/13/12      | one-page 11" x 8-1/2"         |
|              | 129933 | HAPPY EVERY DAY STAMP BRUSH SET      | 8-piece                                                               |                                                                                                                | \$5.95   | \$7.95    | 3/13/12      |                               |